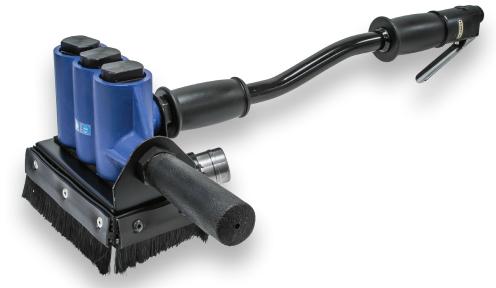

## **INDUSTRIAL GRADE ATTACHMENT**

903-VDEX is designed to easily attach to the 903 triple piston scabblers using the factory live handle and pipe assemblies. The bristled skirt surrounds the pistons to contain dust and debris to allow the vacuum to draw the dust away from the work area.

NOTE: For job sites requiring water dust suppression use the VDEX WATER PLUG, see page 18 for more accessories.