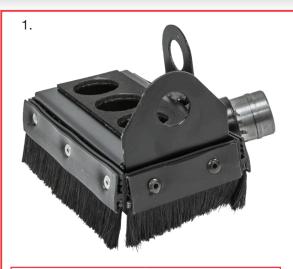

## 903-VDEX COMPONENTS

**Get OSHA Table 1 Compliant / Universal Kits** 

00

2.

 903-VDEX Kit Consists of:

 Part No.
 Description

 1.
 903-VDEX-BLK
 Housing

 2.
 0R-6227-12
 0-Ring (2)